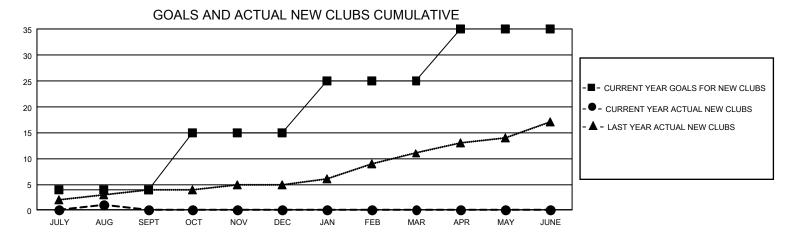

## REPORT DOES NOT INCLUDE CLUBS IN UNDISTRICTED AREAS.

| Clubs                 |               |           |               | Members               |                       |                         |                                                    |
|-----------------------|---------------|-----------|---------------|-----------------------|-----------------------|-------------------------|----------------------------------------------------|
| RESULTS FOR 2023-2024 |               |           |               | RESULTS FOR 2023-2024 |                       |                         |                                                    |
| QUARTER               | NEW CLUB GOAL | NEW CLUBS | DROPPED CLUBS | QUARTER MEMBI         | ER GROWTH NET<br>GOAL | MEMBER GROWTH<br>ACTUAL | DROPPED<br>MEMBERS ACTUAL<br>(including transfers) |
| JULY/AUG/SEPT         | 12            | 1         | 2             | JULY/AUG/SEPT         | 304                   | 333                     | 387                                                |
| OCT/NOV/DEC           | 33            | 0         | 0             | OCT/NOV/DEC           | 440                   | 0                       | 0                                                  |
| JAN/FEB/MAR           | 30            | 0         | 0             | JAN/FEB/MAR           | 430                   | 0                       | 0                                                  |
| APR/MAY/JUNE          | 30            | 0         | 0             | APR/MAY/JUNE          | 416                   | 0                       | 0                                                  |