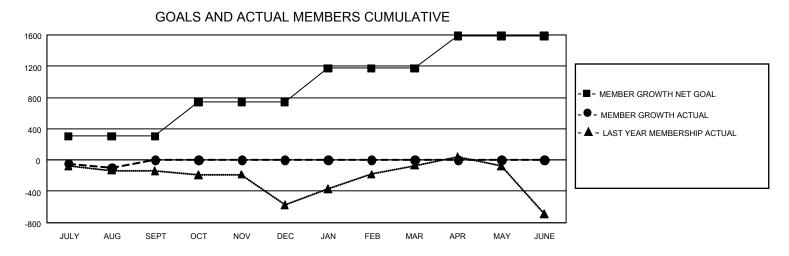

## REPORT DOES NOT INCLUDE CLUBS IN UNDISTRICTED AREAS.

| Clubs                 |               |           |               | Members               |                       |                         |                                                    |
|-----------------------|---------------|-----------|---------------|-----------------------|-----------------------|-------------------------|----------------------------------------------------|
| RESULTS FOR 2023-2024 |               |           |               | RESULTS FOR 2023-2024 |                       |                         |                                                    |
| QUARTER               | NEW CLUB GOAL | NEW CLUBS | DROPPED CLUBS | QUARTER MEMBI         | ER GROWTH NET<br>GOAL | MEMBER GROWTH<br>ACTUAL | DROPPED<br>MEMBERS ACTUAL<br>(including transfers) |
| JULY/AUG/SEPT         | 12            | 1         | 2             | JULY/AUG/SEPT         | 304                   | 333                     | 387                                                |
| OCT/NOV/DEC           | 33            | 0         | 0             | OCT/NOV/DEC           | 440                   | 0                       | 0                                                  |
| JAN/FEB/MAR           | 30            | 0         | 0             | JAN/FEB/MAR           | 430                   | 0                       | 0                                                  |
| APR/MAY/JUNE          | 30            | 0         | 0             | APR/MAY/JUNE          | 416                   | 0                       | 0                                                  |